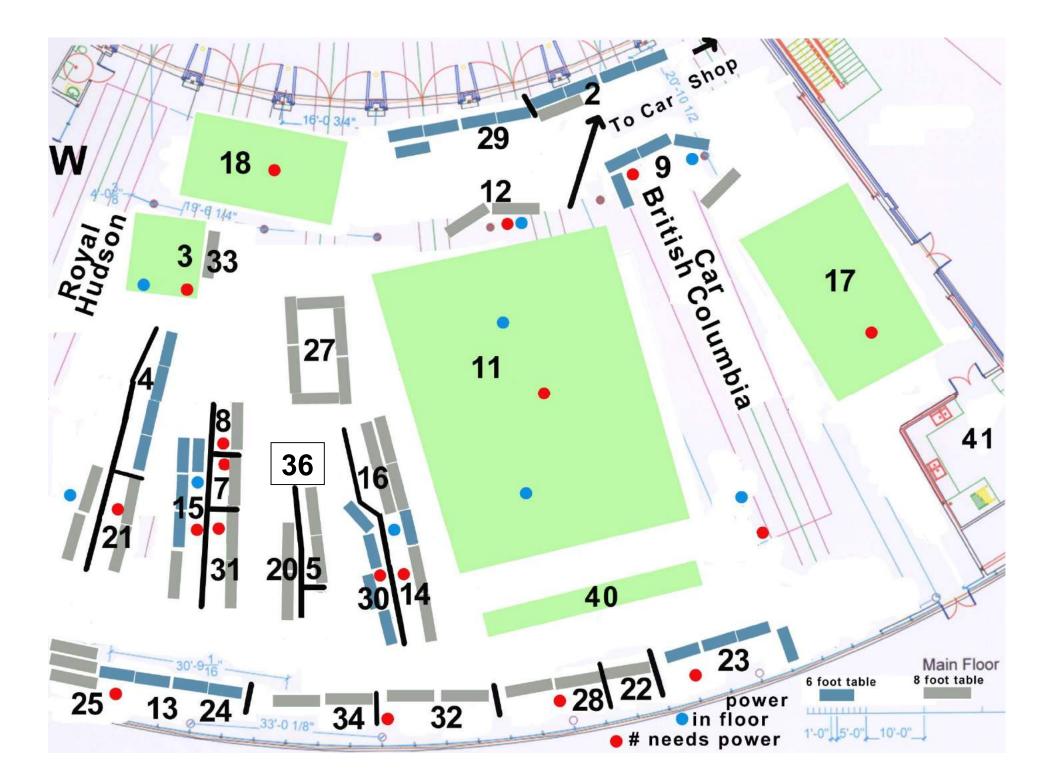

## Sea to Sky Model Train and Hobby Show 2024 Show index of exhibitors and vendors

| 1  | Clubs     | Canadian Toy Train Association                   |
|----|-----------|--------------------------------------------------|
| 2  | vendor    | Quality Trains                                   |
| 3  | Layouts   | Brian Peters                                     |
| 4  | Vendor    | Alfred Gutmann                                   |
|    |           | Automotive Model Builders, Collectors of Greater |
| 5  | Clubs     | Vancouver                                        |
| 6  | Clubs     | Railway Museum of British Columbia Gift Shop     |
| 7  | Other     | Fraser Valley Heritage Railway Society           |
| 8  | exhibitor | 7th Division, PNR, NMRA                          |
| 9  | vendor    | Pacific Scale Rail                               |
| 10 | Clubs     | Greater Vancouver Garden Railway club            |
| 11 | Clubs     | Victoria Model Railway Club                      |
| 12 | vendor    | John Walter/Ronald Holding                       |
| 13 | vendor    | John Riley                                       |
| 14 | exhibitor | PGE/BCR Modellers in N Scale                     |
| 15 | vendor    | Kelly's Kaboose Railway Store                    |
| 16 | Clubs     | PGE/BCR Modellers in HO Scale                    |
| 17 | Clubs     | Canadian Toy Train Association                   |
| 18 | Clubs     | Vancouver TraiNgang                              |
| 19 | exhibitor | RC Pitstop                                       |
| 20 | vendor    | The Backshop About Trains                        |
| 21 | Vendor    | Brian Rudko                                      |
| 22 | vendor    | Sunshine Coast Model Railroad Club               |
| 23 | vendor    | Rusty Creek Rail                                 |
| 24 | exhibitor | British Columbia Society of Model Engineers      |

| 1  |           |                                             |
|----|-----------|---------------------------------------------|
| 25 | vendor    | Ken Lear                                    |
| 26 | Clubs     | West Coast Scale Trail                      |
| 27 | Layouts   | Fraser Valley Autism Hands on Thomas Trains |
| 28 | Clubs     | Men's shed                                  |
| 29 | vendor    | Gerald (Jerry) Wolf                         |
| 30 | exhibitor | MSM RC & Hobby                              |
| 31 | vendor    | John Cartwright                             |
| 32 | exhibitor | Miniature Club of BC                        |
| 33 | vendor    | Dave Lamb                                   |
| 34 | vendor    | Train Fridge magnets Nomadic Glens          |
| 36 | vendor    | Smart Frames and Accents                    |