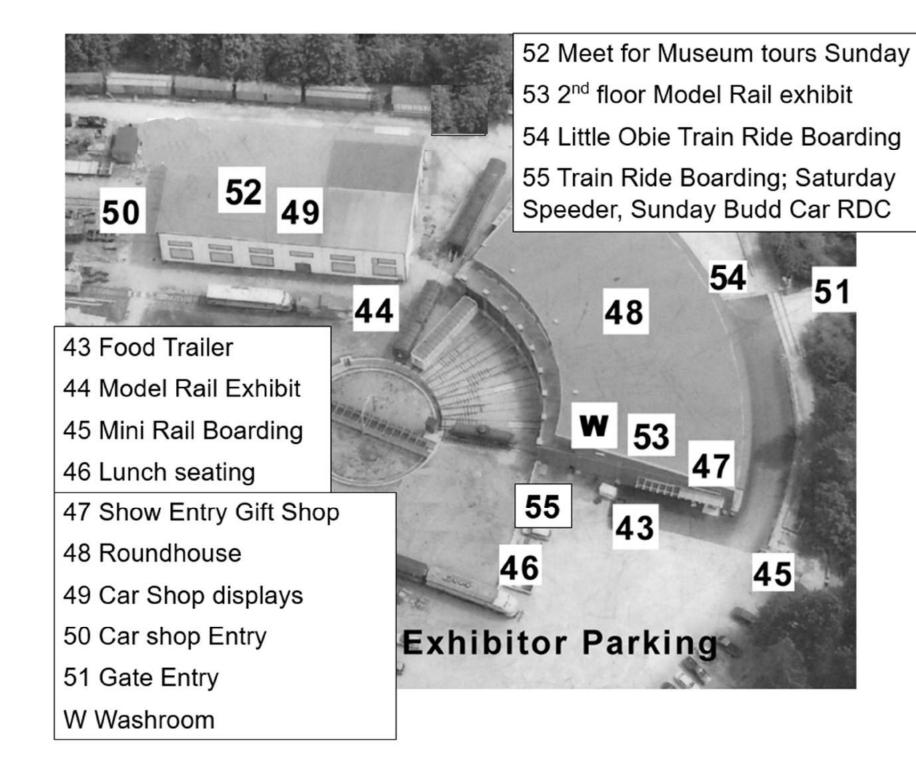

54 CN Little Obie Train rides free all weekend

47 Museum gift shop; purchase Mini Rail, Speeder and train ride tickets here and show information

45 Mini Rail Train rides continuous all weekend, tickets at the gift shop 47

55 Saturday only historic vintage 1940's logging crew speeder rides depart hourly 11am to 4pm, tickets at 47

55 Sunday only full-size RDC Budd car train rides run north on the BC Rail Mainline through Squamish. Tickets at 47. 11:30 am, 2pm, additional trips as needed.

40 Kids Thomas wooden train play tables

19 & 26 Free test your driving skills RC car and truck hill climb course, Sunday only, time trial RC racing heats free 52 Sunday only free; behind the scenes guided museum tours, meet at the rear of PGE #2 at; 11am, 1pm, 3pm