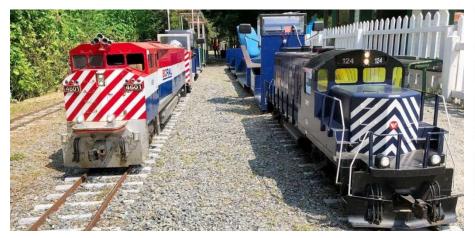

Mini rail train rides all around the museum site \$3. (Subject to favourable weather and operating conditions)

Take a ride on a real train to see our repair shops \$3. (Subject to operational and mechanical considerations)