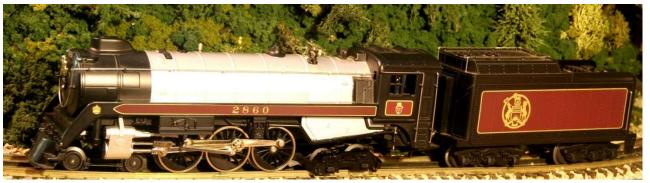

## Sea to Sky Model Train & Hobby Show 2023

Saturday March 18, 10-5, Sunday March 19, 10-4

At the West Coast Railway Association – Railway Museum of British Columbia Squamish

See the Royal Hudson #2860 Steam engine, climb in the cab and blow the whistle. View detailed operating model railways from visiting model train clubs in all popular scales, model train and vehicle displays, Lego displays, Live Steam model engines. New and used for sale: Model trains, diecast vehicles, plastic model kits and hobby items. Hands on for the children: Remote control car racing, Truck Hill climb course, operate toy trains, Children's Wood and Battery Thomas track play tables.